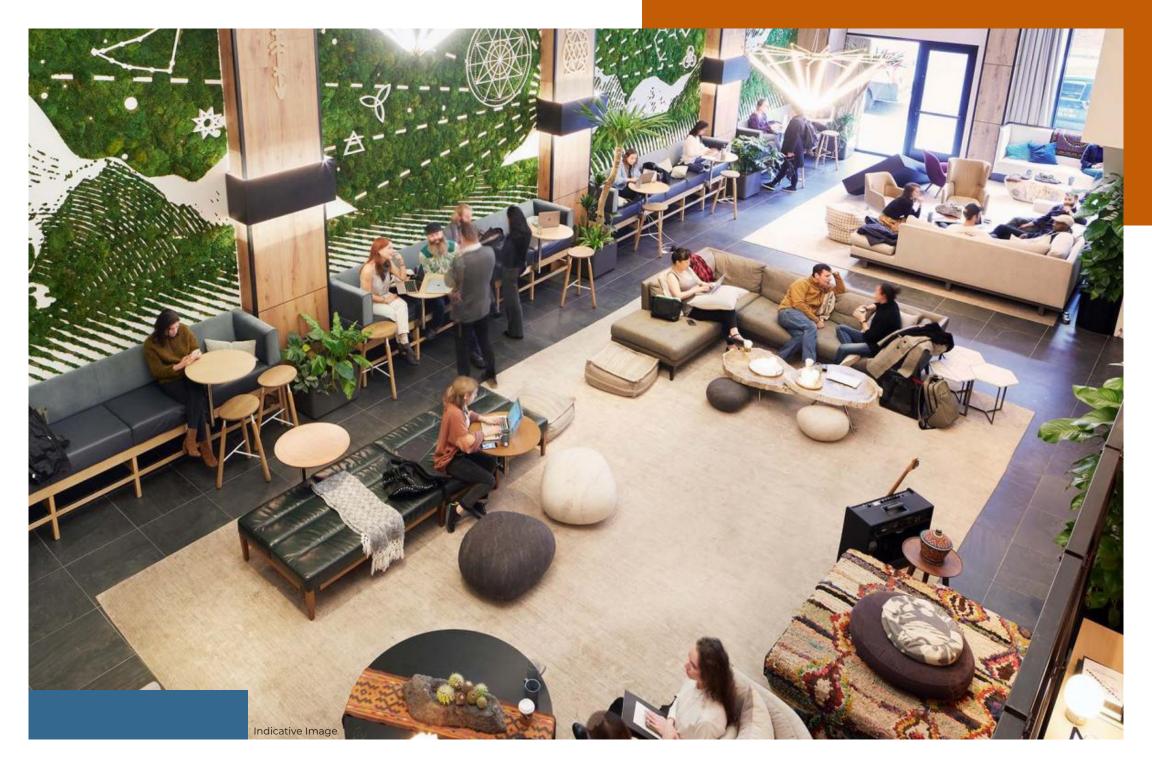

**MEETING ZONE** 

Here are work spaces that are designed with you in mind. With a mix of open spaces, shared offices, dedicated desks and meeting areas - get complete flexibility to choose the way you want to work.