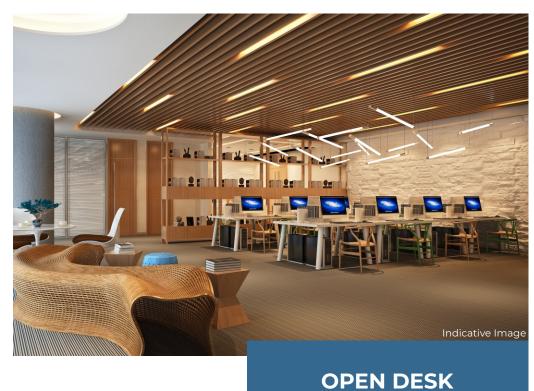

**MEETING ZONE** 

Here are work spaces that are designed with you in mind. With a mix of open spaces, shared offices, dedicated desks and meeting areas - get complete flexibility to choose the way you want to work.

#### PRIORITIES OF THE FUTURE

**WORK SPACES** 

Closed Cubicles to Open Service Oriented Spaces.

**WORK CULTURE** 

Enterprise to Startup.

**OCCUPIER** 

Corporates approaching Millennials way.

**TECH ELEMENT** 