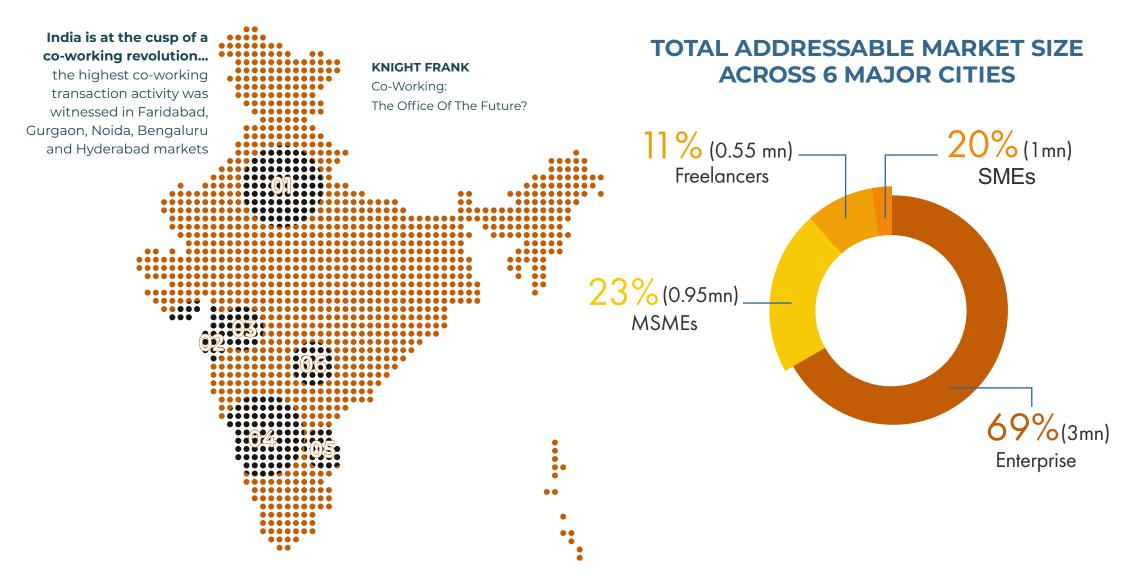

#### THE BOOM OF CO-WORKING SPACES

Delhi-NCR, with its sub-cities of **Faridabad**, Gurugram, Noida, and Ghaziabad, is the fastest growing co-working market in India, essentially on account of its large population of freelancers and MSMEs that are located in the region.